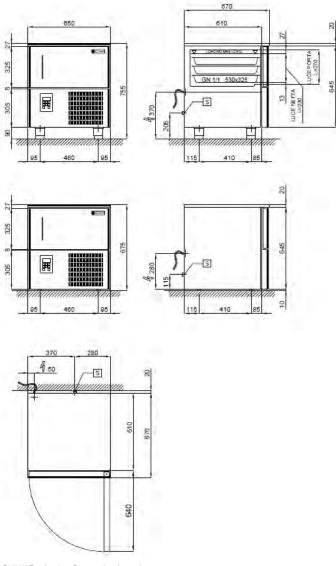

### **INSTALLATION DIAGRAM:**

Electricity supply: 230 V  $\sim$  1 - 50Hz (\* SHUKO plug) - 2 mt wire length 
Condensate water drain pipe, L=1000mm