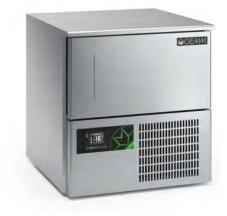

## **Blast Freezers - GREEN Version**

The GREEN range of blast freezers are the ideal appliance for chefs, pastry and ice cream makers who need reliability and simplicity, with an eye to ecology. They are fitted with a simplified electronic control panel, intuitive and user-friendly, which allows chilling cycles to be set extremely rapidly, and thanks to Propane gas, they have low GWP and are eco friendly.

#### **TECHNICAL DATA:**

External dimensions (WxDxH)
Trays capacity (trays pitch mm 67)

Yield

Max absorbed power \*
Cooling power \*\*
Gas
Defrosting system
Working cycle: by time
Working cycle: by probe
Input voltage
Climatic class

#### **BCB/03**

65x67x67 3 GN 1/1 +90/+3°C = 10 Kg +90/-18°C = 7 Kg 700 685 R290 Automatic with pause yes yes yes 1x230V - 50Hz

Core probe

Detail of internal ventilation

Control panel

<sup>\*</sup>With ambient temperature of +32°C – load of standard sample of 125 gr. according to DIN 8953/8954