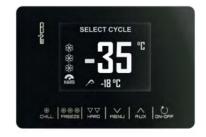

Chilling or freezing cycle can be selected by time or according to a probe inserted in the core of the product.

There is the possibility to select the following programs:

- **Soft chilling:** positive "delicate" temperature reduction (+3°C);
- Hard chilling: positive "rapid" temperature reduction (+3°C in 90'minutes), during this phase it reaches -20°C air temperature;
- **Freezing:** deep freezing or freezing (-18°C in 240'minutes) during this phase it reaches -40°C air temperature.

#### **BCB/03**

65x67x67 3 GN 1/1 +90/+3°C = 10 Kg +90/-18°C = 7 Kg 700 685 R290 Automatic with pause yes yes yes 1x230V - 50Hz

Core probe

Detail of internal ventilation

Control panel

<sup>\*</sup>With ambient temperature of +32°C – load of standard sample of 125 gr. according to DIN 8953/8954