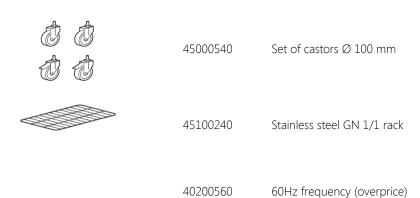

*

External dimensions (WxDxH)
Trays capacity (trays pitch mm 67)

Yield

Max absorbed power \*
Cooling power \*\*
Gas
Defrosting system
Working cycle: by time
Working cycle: by probe
Input voltage
Climatic class

#### **BCB/03**

65x67x67 3 GN 1/1 +90/+3°C = 10 Kg +90/-18°C = 7 Kg 700 685 R290 Automatic with pause yes yes yes 1x230V - 50Hz



Core probe



Detail of internal ventilation



Control panel

<sup>\*</sup>With ambient temperature of +32°C – load of standard sample of 125 gr. according to DIN 8953/8954

<sup>\*\*</sup>Evap. -10°C cond. +45°C \*\*\*ASHRAE (Evap. -23,3°C cond. +54,4°C)



### **INSTALLATION DIAGRAM:**



Electricity supply: 230 V  $\sim$  1 - 50Hz (\* SHUKO plug) - 2 mt wire length 
Condensate water drain pipe, L=1000mm

# ACCESSORIES AND OVERPRICES ON REQUEST: