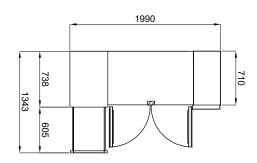

## INSTALLATION DIAGRAM:

SCALE 1 : 50

INPUT VOLTAGE : 230 V  $\sim$  1 - 50Hz (\* SHUKO plug) - Wire length 2 mt