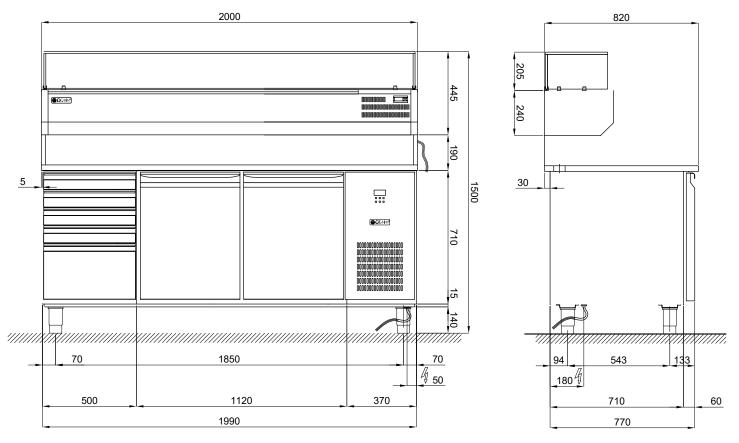

The neutral drawer units are standard equipped with plastic pizza containers. Equipped with two pairs of runners and one shelf per door.

| TECHNICAL DATA:                                                                                                                                                                                                                                                                                                                              |                                      |                                                                                                                                                                                                                                                              |                                                                                                                                                                     |
|----------------------------------------------------------------------------------------------------------------------------------------------------------------------------------------------------------------------------------------------------------------------------------------------------------------------------------------------|--------------------------------------|--------------------------------------------------------------------------------------------------------------------------------------------------------------------------------------------------------------------------------------------------------------|---------------------------------------------------------------------------------------------------------------------------------------------------------------------|
| Body<br>External dimensions (WxDxH)<br>Capacity<br>Technical compartment position<br>Doors                                                                                                                                                                                                                                                   | mm<br>mm<br>It                       | PC/200C<br>710<br>2000x820x1500<br>350<br>right<br>2                                                                                                                                                                                                         |                                                                                                                                                                     |
| Neutral drawer on the technical compartment<br>Neutral drawer unit 4+1 drawers<br>Evaporators<br>Equipment (600x400 shelves)<br>Equipment (600x400 plastic containers)<br>Electronic control<br>Temperature<br>Defrosting type<br>Condensate water elimination<br>Maximum absorbed power (in defrost phase)*<br>Refrigeration power *<br>Gas | nr<br>nr<br>nr<br>nr<br>°C<br>W<br>W | -<br>1<br>2<br>7<br>digital by back panel (counter)<br>+2/+8 (counter) • +2/+8 (display cabinet)<br>automatic by heating elements (counter)<br>automatic (counter)<br>335 (counter) • 155 (display cabinet)<br>405 (counter) • 145 (display cabinet)<br>R290 | Refrigeration system HSS "Static/Assisted":<br>- perfect uniformity of cell internal temperature<br>- good level of relative humidity<br>- lower energy consumption |

1x230V/50Hz

5

\*Evap. -10°C cond. +45°C

Voltage supply

Climatic class

Refrigerated display cabinet details (GN trays not included)