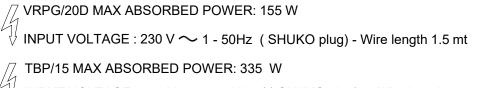

The neutral drawer units are standard equipped with plastic pizza containers. Equipped with two pairs of runners and one shelf per door.

| TECHNICAL DATA:                                                                                                                                                                                                                                                                                                                              |                                      |                                                                                                                                                                                                                                                              |                                                                                                                                                                     |
|----------------------------------------------------------------------------------------------------------------------------------------------------------------------------------------------------------------------------------------------------------------------------------------------------------------------------------------------|--------------------------------------|--------------------------------------------------------------------------------------------------------------------------------------------------------------------------------------------------------------------------------------------------------------|---------------------------------------------------------------------------------------------------------------------------------------------------------------------|
| Body<br>External dimensions (WxDxH)<br>Capacity<br>Technical compartment position<br>Doors                                                                                                                                                                                                                                                   | mm<br>mm<br>It                       | PC/200C<br>710<br>2000x820x1500<br>350<br>right<br>2                                                                                                                                                                                                         |                                                                                                                                                                     |
| Neutral drawer on the technical compartment<br>Neutral drawer unit 4+1 drawers<br>Evaporators<br>Equipment (600x400 shelves)<br>Equipment (600x400 plastic containers)<br>Electronic control<br>Temperature<br>Defrosting type<br>Condensate water elimination<br>Maximum absorbed power (in defrost phase)*<br>Refrigeration power *<br>Gas | nr<br>nr<br>nr<br>nr<br>°C<br>W<br>W | -<br>1<br>2<br>7<br>digital by back panel (counter)<br>+2/+8 (counter) • +2/+8 (display cabinet)<br>automatic by heating elements (counter)<br>automatic (counter)<br>335 (counter) • 155 (display cabinet)<br>405 (counter) • 145 (display cabinet)<br>R290 | Refrigeration system HSS "Static/Assisted":<br>- perfect uniformity of cell internal temperature<br>- good level of relative humidity<br>- lower energy consumption |

## INSTALLATION DIAGRAM:

SCALE 1 : 50

INPUT VOLTAGE : 230 V  $\sim$  1 - 50Hz (\* SHUKO plug) - Wire length 2 mt