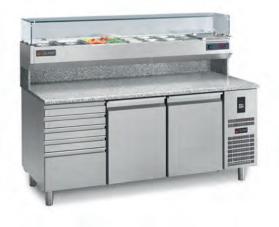

## universa

The UNIVERSAL pizza modular counters were designed to meet the needs of the pizza maker, with unsurpassed efficiency and quality. The construction is entirely in stainless steel, with a bottom cell with rounded corners that allows easy cleaning and maximum hygiene. The refrigerated base units are suitable for the inclusion of 60x40 cm trays and shelves and are equipped with "HSS" static/assisted refrigeration system, a patented system that ensures perfect uniformity of temperature in the cell, a good level of relative humidity in addition to energy savings. The doors have interlocking magnetic seals that are easily replaceable. The worktops are made of Sardinian granite, with a depth of 82 cm and are equipped with rear risers from 16 cm height to support the refrigerated ingredient holder display case (GN trays not included).

The neutral drawer units are standard equipped with plastic pizza containers. Equipped with two pairs of runners and one shelf per door.

| TECHNICAL DATA:                                                                                                                                                                                                                                                                                                                              |                                      |                                                                                                                                                                                                                                                              |                                                                                                                                                                     |
|----------------------------------------------------------------------------------------------------------------------------------------------------------------------------------------------------------------------------------------------------------------------------------------------------------------------------------------------|--------------------------------------|--------------------------------------------------------------------------------------------------------------------------------------------------------------------------------------------------------------------------------------------------------------|---------------------------------------------------------------------------------------------------------------------------------------------------------------------|
| Body<br>External dimensions (WxDxH)<br>Capacity<br>Technical compartment position<br>Doors                                                                                                                                                                                                                                                   | mm<br>mm<br>It                       | PC/200C<br>710<br>2000x820x1500<br>350<br>right<br>2                                                                                                                                                                                                         |                                                                                                                                                                     |
| Neutral drawer on the technical compartment<br>Neutral drawer unit 4+1 drawers<br>Evaporators<br>Equipment (600x400 shelves)<br>Equipment (600x400 plastic containers)<br>Electronic control<br>Temperature<br>Defrosting type<br>Condensate water elimination<br>Maximum absorbed power (in defrost phase)*<br>Refrigeration power *<br>Gas | nr<br>nr<br>nr<br>nr<br>°C<br>W<br>W | -<br>1<br>2<br>7<br>digital by back panel (counter)<br>+2/+8 (counter) • +2/+8 (display cabinet)<br>automatic by heating elements (counter)<br>automatic (counter)<br>335 (counter) • 155 (display cabinet)<br>405 (counter) • 145 (display cabinet)<br>R290 | Refrigeration system HSS "Static/Assisted":<br>- perfect uniformity of cell internal temperature<br>- good level of relative humidity<br>- lower energy consumption |

1x230V/50Hz

5

\*Evap. -10°C cond. +45°C

Voltage supply

Climatic class

Refrigerated display cabinet details (GN trays not included)