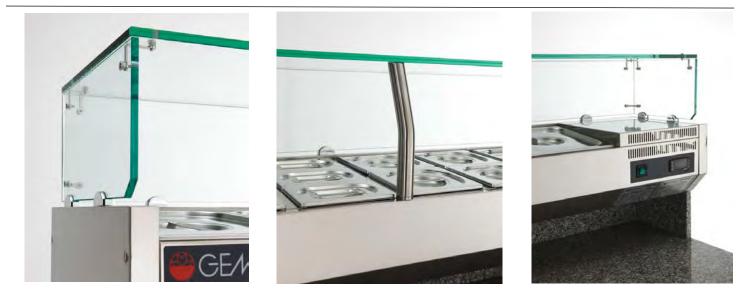

## universa

The UNIVERSAL pizza modular counters were designed to meet the needs of the pizza maker, with unsurpassed efficiency and quality. The construction is entirely in stainless steel, with a bottom cell with rounded corners that allows easy cleaning and maximum hygiene. The refrigerated base units are suitable for the inclusion of 60x40 cm trays and shelves and are equipped with "HSS" static/assisted refrigeration system, a patented system that ensures perfect uniformity of temperature in the cell, a good level of relative humidity in addition to energy savings. The doors have interlocking magnetic seals that are easily replaceable. The worktops are made of Sardinian granite, with a depth of 82 cm and are equipped with rear risers from 16 cm height to support the refrigerated ingredient holder display case (GN trays not included).

1x230V/50Hz

5

\*Evap. -10°C cond. +45°C

Voltage supply

Climatic class

Refrigerated display cabinet details (GN trays not included)