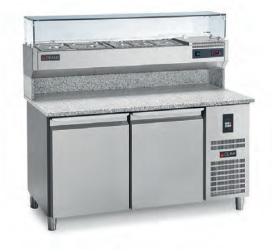

## **Pizza preparation counters**

The UNIVERSAL pizza modular counters were designed to meet the needs of the pizza maker, with unsurpassed efficiency and quality. The construction is entirely in stainless steel, with a bottom cell with rounded corners that allows easy cleaning and maximum hygiene. The refrigerated base units are suitable for the inclusion of 60x40 cm trays and shelves and are equipped with "HSS" static/assisted refrigeration system, a patented system that ensures perfect uniformity of temperature in the cell, a good level of relative humidity in addition to energy savings. The doors have interlocking magnetic seals that are easily replaceable. The worktops are made of Sardinian granite, with a depth of 82 cm and are equipped with rear risers from 16 cm height to support the refrigerated ingredient holder display case (GN trays not included).

Refrigerated display cabinet details (GN trays not included)