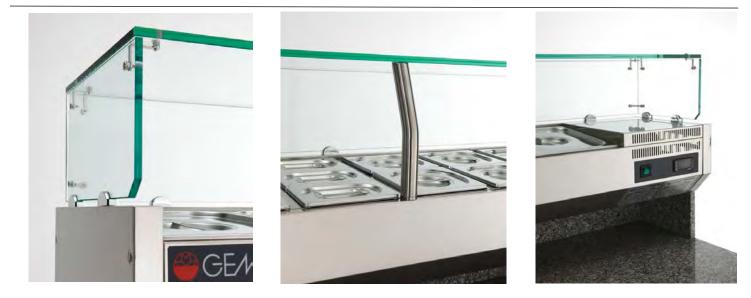

|

R290

1x230V/50Hz

5

lower energy consumption

\*Evap. -10°C cond. +45°C

Voltage supply

Climatic class

GEMM srl - Via del Lavoro, 37 - Loc. Cimavilla - 31013 CODOGNE' (TV) - ITALY Tel. 0039 0438 778504 - Fax 0039 0438 470249 - e-mail: info@gemm-srl.com - www.gemm-srl.com Iscr.Reg.Impr. TV - CF e P.IVA 03441880261 - REA TV 272556 - Registro Prod. AEE-TV n IT0802000001108





Refrigerated display cabinet details (GN trays not included)

## ACCESSORIES AND SURCHARGES ON REQUEST:













Pair of runners Rilsan rack 600x400

Plastic cm 60x40x7h pizza container Plastic cm 60x40 lid

Castor Ø 125 mm Self-locking castor Ø 125 mm

Prearranged version with valve system (deduction)

Wi-Fi supervising system (surcharge)

60Hz frequency

KIT/15 Kit of trays with lids for VRPG/15D



## INSTALLATION DIAGRAM:



820

// VRPG/15D MAX ABSORBED POWER: 155 W VINPUT VOLTAGE : 230 V  $\sim$  1 - 50Hz (SHUKO plug) - Wire length 1.5 mt

TBP/15 MAX ABSORBED POWER: 335 W

 $rac{1}{2}$  INPUT VOLTAGE : 230 V igsimed 1 - 50Hz (\* SHUKO plug) - Wire length 2 mt