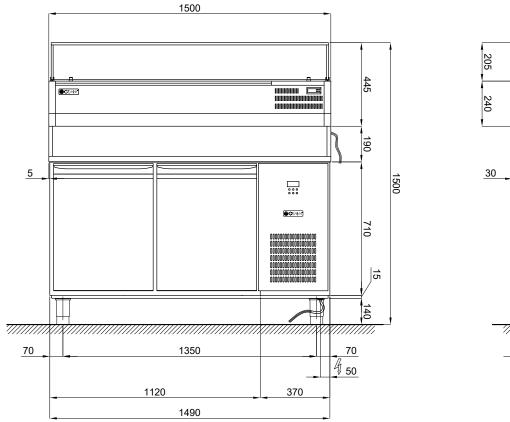

Equipped with two pairs of runners and one shelf per door.

| TECHNICAL DATA:                             |    |                                           |                                                                                                                                                                                                                                                                                                                                                                                                                                                                                                                                                                                                                                                                                                                                                                                                                                                                                                                                                                                                                                                                                                                                                                                                                                                                                                                                                                                                                                                                                                                                                                                                                                                                                                                                                                                                                                                                                                                                                                                                                                                                                                                                |
|---------------------------------------------|----|-------------------------------------------|--------------------------------------------------------------------------------------------------------------------------------------------------------------------------------------------------------------------------------------------------------------------------------------------------------------------------------------------------------------------------------------------------------------------------------------------------------------------------------------------------------------------------------------------------------------------------------------------------------------------------------------------------------------------------------------------------------------------------------------------------------------------------------------------------------------------------------------------------------------------------------------------------------------------------------------------------------------------------------------------------------------------------------------------------------------------------------------------------------------------------------------------------------------------------------------------------------------------------------------------------------------------------------------------------------------------------------------------------------------------------------------------------------------------------------------------------------------------------------------------------------------------------------------------------------------------------------------------------------------------------------------------------------------------------------------------------------------------------------------------------------------------------------------------------------------------------------------------------------------------------------------------------------------------------------------------------------------------------------------------------------------------------------------------------------------------------------------------------------------------------------|
|                                             |    | PC/150                                    |                                                                                                                                                                                                                                                                                                                                                                                                                                                                                                                                                                                                                                                                                                                                                                                                                                                                                                                                                                                                                                                                                                                                                                                                                                                                                                                                                                                                                                                                                                                                                                                                                                                                                                                                                                                                                                                                                                                                                                                                                                                                                                                                |
| Body                                        | mm | 710                                       |                                                                                                                                                                                                                                                                                                                                                                                                                                                                                                                                                                                                                                                                                                                                                                                                                                                                                                                                                                                                                                                                                                                                                                                                                                                                                                                                                                                                                                                                                                                                                                                                                                                                                                                                                                                                                                                                                                                                                                                                                                                                                                                                |
| External dimensions (WxDxH)                 | mm | 1500x820x1500                             |                                                                                                                                                                                                                                                                                                                                                                                                                                                                                                                                                                                                                                                                                                                                                                                                                                                                                                                                                                                                                                                                                                                                                                                                                                                                                                                                                                                                                                                                                                                                                                                                                                                                                                                                                                                                                                                                                                                                                                                                                                                                                                                                |
| Capacity                                    | lt | 350                                       |                                                                                                                                                                                                                                                                                                                                                                                                                                                                                                                                                                                                                                                                                                                                                                                                                                                                                                                                                                                                                                                                                                                                                                                                                                                                                                                                                                                                                                                                                                                                                                                                                                                                                                                                                                                                                                                                                                                                                                                                                                                                                                                                |
| Technical compartment position              |    | right                                     |                                                                                                                                                                                                                                                                                                                                                                                                                                                                                                                                                                                                                                                                                                                                                                                                                                                                                                                                                                                                                                                                                                                                                                                                                                                                                                                                                                                                                                                                                                                                                                                                                                                                                                                                                                                                                                                                                                                                                                                                                                                                                                                                |
| Doors                                       | nr | 2                                         |                                                                                                                                                                                                                                                                                                                                                                                                                                                                                                                                                                                                                                                                                                                                                                                                                                                                                                                                                                                                                                                                                                                                                                                                                                                                                                                                                                                                                                                                                                                                                                                                                                                                                                                                                                                                                                                                                                                                                                                                                                                                                                                                |
| Neutral drawer on the technical compartment | nr | -                                         | and the second                                                                                                                                                                                                                                                                                                                                                                                                                                                                                                                                                                                                                                                                                                                                                                                                                                                                                                                                                                                                                                                                                                                                |
| Neutral drawer unit 4+1 drawers             | nr | -                                         |                                                                                                                                                                                                                                                                                                                                                                                                                                                                                                                                                                                                                                                                                                                                                                                                                                                                                                                                                                                                                                                                                                                                                                                                                                                                                                                                                                                                                                                                                                                                                                                                                                                                                                                                                                                                                                                                                                                                                                                                                                                                                                                                |
| Evaporators                                 | nr | 1                                         |                                                                                                                                                                                                                                                                                                                                                                                                                                                                                                                                                                                                                                                                                                                                                                                                                                                                                                                                                                                                                                                                                                                                                                                                                                                                                                                                                                                                                                                                                                                                                                                                                                                                                                                                                                                                                                                                                                                                                                                                                                                                                                                                |
| Equipment (600x400 shelves)                 | nr | 2                                         |                                                                                                                                                                                                                                                                                                                                                                                                                                                                                                                                                                                                                                                                                                                                                                                                                                                                                                                                                                                                                                                                                                                                                                                                                                                                                                                                                                                                                                                                                                                                                                                                                                                                                                                                                                                                                                                                                                                                                                                                                                                                                                                                |
| Electronic control                          |    | digital by back panel (counter)           | 1133                                                                                                                                                                                                                                                                                                                                                                                                                                                                                                                                                                                                                                                                                                                                                                                                                                                                                                                                                                                                                                                                                                                                                                                                                                                                                                                                                                                                                                                                                                                                                                                                                                                                                                                                                                                                                                                                                                                                                                                                                                                                                                                           |
| Temperature                                 | °C | +2/+8 (counter) • +2/+8 (display cabinet) | Helped Static Systems                                                                                                                                                                                                                                                                                                                                                                                                                                                                                                                                                                                                                                                                                                                                                                                                                                                                                                                                                                                                                                                                                                                                                                                                                                                                                                                                                                                                                                                                                                                                                                                                                                                                                                                                                                                                                                                                                                                                                                                                                                                                                                          |
| Defrosting type                             |    | automatic by heating elements (counter)   |                                                                                                                                                                                                                                                                                                                                                                                                                                                                                                                                                                                                                                                                                                                                                                                                                                                                                                                                                                                                                                                                                                                                                                                                                                                                                                                                                                                                                                                                                                                                                                                                                                                                                                                                                                                                                                                                                                                                                                                                                                                                                                                                |
| Condensate water elimination                |    | automatic (counter)                       | The second state of the se |
| Maximum absorbed power (in defrost phase)   | w  | 335 (counter) ● 155 (display cabinet)     | Refrigeration system HSS "Static/Assisted":                                                                                                                                                                                                                                                                                                                                                                                                                                                                                                                                                                                                                                                                                                                                                                                                                                                                                                                                                                                                                                                                                                                                                                                                                                                                                                                                                                                                                                                                                                                                                                                                                                                                                                                                                                                                                                                                                                                                                                                                                                                                                    |
| * Refrigeration power *                     | Ŵ  | 405 (counter) ● 145 (display cabinet)     | <ul> <li>perfect uniformity of cell internal temperature</li> </ul>                                                                                                                                                                                                                                                                                                                                                                                                                                                                                                                                                                                                                                                                                                                                                                                                                                                                                                                                                                                                                                                                                                                                                                                                                                                                                                                                                                                                                                                                                                                                                                                                                                                                                                                                                                                                                                                                                                                                                                                                                                                            |
| Gas                                         |    | R290                                      | <ul> <li>good level of relative humidity</li> <li>lower energy consumption</li> </ul>                                                                                                                                                                                                                                                                                                                                                                                                                                                                                                                                                                                                                                                                                                                                                                                                                                                                                                                                                                                                                                                                                                                                                                                                                                                                                                                                                                                                                                                                                                                                                                                                                                                                                                                                                                                                                                                                                                                                                                                                                                          |

## INSTALLATION DIAGRAM:

820

// VRPG/15D MAX ABSORBED POWER: 155 W VINPUT VOLTAGE : 230 V  $\sim$  1 - 50Hz (SHUKO plug) - Wire length 1.5 mt

TBP/15 MAX ABSORBED POWER: 335 W

 $rac{1}{2}$  INPUT VOLTAGE : 230 V igsimed 1 - 50Hz (\* SHUKO plug) - Wire length 2 mt