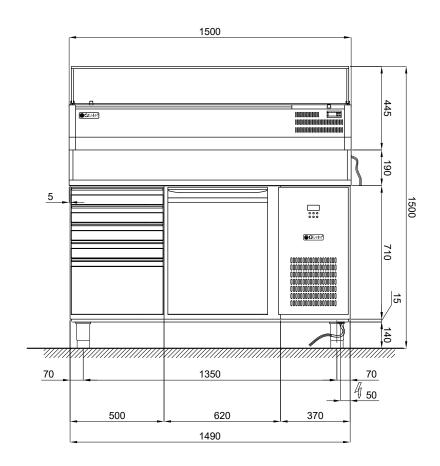

#### **TECHNICAL DATA:**

| Body                                        | mm |
|---------------------------------------------|----|
| External dimensions (WxDxH)                 | mm |
| Capacity                                    | lt |
| Technical compartment position              |    |
| Doors                                       | nr |
| Neutral drawer on the technical compartment | nr |
| Neutral drawer unit 4+1 drawers             | nr |
| Evaporators                                 | nr |
| Equipment (600x400 shelves)                 | nr |
| Equipment (600x400 plastic containers)      | nr |
| Electronic control                          |    |
| Temperature                                 | °C |
| Defrosting type                             |    |
| Condensate water elimination                |    |
| Maximum absorbed power (in defrost phase) * | W  |
| Refrigeration power *                       | W  |
| Gas                                         |    |
| Voltage supply                              |    |
| Climatic class                              |    |

| 710                                       |  |
|-------------------------------------------|--|
| 1500x820x1500                             |  |
| 175                                       |  |
| right                                     |  |
| 1                                         |  |
| =                                         |  |
| 1                                         |  |
| 1                                         |  |
| 1                                         |  |
| 7                                         |  |
| digital by back panel (counter)           |  |
| +2/+8 (counter) • +2/+8 (display cabinet) |  |
| automatic by heating elements (counter)   |  |
| automatic (counter)                       |  |
| 312 (counter) • 155 (display cabinet)     |  |
| 405 (counter) • 145 (display counter)     |  |
| R290                                      |  |
| 1x230V/50Hz                               |  |
| 5                                         |  |
|                                           |  |

#### **INSTALLATION DIAGRAM:**

**SCALE 1:50** 

4

VRPG/15D MAX ABSORBED POWER: 155 W

INPUT VOLTAGE: 230 V ~ 1 - 50Hz (SHUKO plug) - Wire length 1.5 mt

4

TBP/09 MAX ABSORBED POWER: 312 W

INPUT VOLTAGE : 230 V  $\sim$  1 - 50Hz ( \* SHUKO plug) - Wire length 2 mt