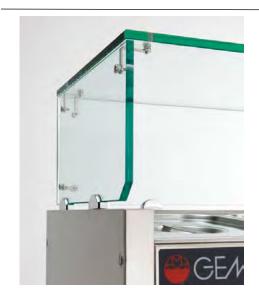

PC/150C

Refrigeration system HSS "Static/Assisted":

- perfect uniformity of cell internal temperature
- good level of relative humidity
- lower energy consumption

\*Evap. -10°C cond. +45°C

Refrigerated display cabinet details (GN trays not included)