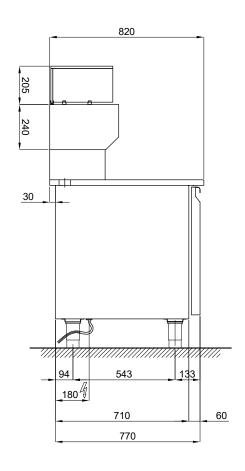

#### **TECHNICAL DATA:**

| Body                                        | mm |
|---------------------------------------------|----|
| External dimensions (WxDxH)                 | mm |
| Capacity                                    | lt |
| Technical compartment position              |    |
| Doors                                       | nr |
| Neutral drawer on the technical compartment | nr |
| Neutral drawer unit 4+1 drawers             | nr |
| Evaporators                                 | nr |
| Equipment (600x400 shelves)                 | nr |
| Equipment (600x400 plastic containers)      | nr |
| Electronic control                          |    |
| Temperature                                 | °C |
| Defrosting type                             |    |
| Condensate water elimination                |    |
| Maximum absorbed power (in defrost phase) * | W  |
| Refrigeration power *                       | W  |
| Gas                                         |    |
| Voltage supply                              |    |
| Climatic class                              |    |

| 710                                       |  |
|-------------------------------------------|--|
| 1500x820x1500                             |  |
| 175                                       |  |
| right                                     |  |
| 1                                         |  |
| =                                         |  |
| 1                                         |  |
| 1                                         |  |
| 1                                         |  |
| 7                                         |  |
| digital by back panel (counter)           |  |
| +2/+8 (counter) • +2/+8 (display cabinet) |  |
| automatic by heating elements (counter)   |  |
| automatic (counter)                       |  |
| 312 (counter) • 155 (display cabinet)     |  |
| 405 (counter) • 145 (display counter)     |  |
| R290                                      |  |
| 1x230V/50Hz                               |  |
| 5                                         |  |
|                                           |  |

#### **INSTALLATION DIAGRAM:**

**SCALE 1:50** 

4

VRPG/15D MAX ABSORBED POWER: 155 W

INPUT VOLTAGE: 230 V ~ 1 - 50Hz (SHUKO plug) - Wire length 1.5 mt

4

TBP/09 MAX ABSORBED POWER: 312 W

INPUT VOLTAGE : 230 V  $\sim$  1 - 50Hz ( \* SHUKO plug) - Wire length 2 mt