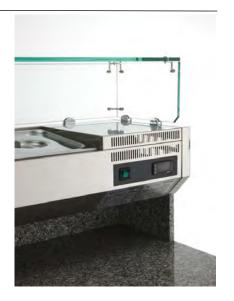

### Pizza preparation counters

The UNIVERSAL pizza modular counters were designed to meet the needs of the pizza maker, with unsurpassed efficiency and quality. The construction is entirely in stainless steel, with a bottom cell with rounded corners that allows easy cleaning and maximum hygiene. The refrigerated base units are suitable for the inclusion of 60x40 cm trays and shelves and are equipped with "HSS" static/assisted refrigeration system, a patented system that ensures perfect uniformity of temperature in the cell, a good level of relative humidity in addition to energy savings. The doors have interlocking magnetic seals that are easily replaceable. The worktops are made of Sardinian granite, with a depth of 82 cm and are equipped with rear risers from 16 cm height to support the refrigerated ingredient holder display case (GN trays not included).

PC/150C

Refrigeration system HSS "Static/Assisted":

- perfect uniformity of cell internal temperature
- good level of relative humidity
- lower energy consumption

\*Evap. -10°C cond. +45°C

Refrigerated display cabinet details (GN trays not included)