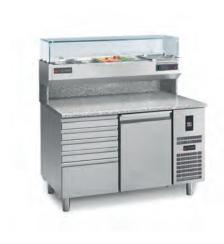

### Pizza preparation counters

The UNIVERSAL pizza modular counters were designed to meet the needs of the pizza maker, with unsurpassed efficiency and quality. The construction is entirely in stainless steel, with a bottom cell with rounded corners that allows easy cleaning and maximum hygiene. The refrigerated base units are suitable for the inclusion of 60x40 cm trays and shelves and are equipped with "HSS" static/assisted refrigeration system, a patented system that ensures perfect uniformity of temperature in the cell, a good level of relative humidity in addition to energy savings. The doors have interlocking magnetic seals that are easily replaceable. The worktops are made of Sardinian granite, with a depth of 82 cm and are equipped with rear risers from 16 cm height to support the refrigerated ingredient holder display case (GN trays not included).

The neutral drawer units are standard equipped with plastic pizza containers. Equipped with two pairs of runners and one shelf per door.

PC/150C

Refrigeration system HSS "Static/Assisted":

- perfect uniformity of cell internal temperature
- good level of relative humidity
- lower energy consumption

\*Evap. -10°C cond. +45°C

Refrigerated display cabinet details (GN trays not included)