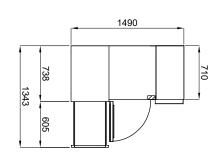

#### **TECHNICAL DATA:**

| Body                                        | mm |
|---------------------------------------------|----|
| External dimensions (WxDxH)                 | mm |
| Capacity                                    | lt |
| Technical compartment position              |    |
| Doors                                       | nr |
| Neutral drawer on the technical compartment | nr |
| Neutral drawer unit 4+1 drawers             | nr |
| Evaporators                                 | nr |
| Equipment (600x400 shelves)                 | nr |
| Equipment (600x400 plastic containers)      | nr |
| Electronic control                          |    |
| Temperature                                 | °C |
| Defrosting type                             |    |
| Condensate water elimination                |    |
| Maximum absorbed power (in defrost phase) * | W  |
| Refrigeration power *                       | W  |
| Gas                                         |    |
| Voltage supply                              |    |
| Climatic class                              |    |

| 710                                       |  |
|-------------------------------------------|--|
| 1500x820x1500                             |  |
| 175                                       |  |
| right                                     |  |
| 1                                         |  |
| =                                         |  |
| 1                                         |  |
| 1                                         |  |
| 1                                         |  |
| 7                                         |  |
| digital by back panel (counter)           |  |
| +2/+8 (counter) • +2/+8 (display cabinet) |  |
| automatic by heating elements (counter)   |  |
| automatic (counter)                       |  |
| 312 (counter) • 155 (display cabinet)     |  |
| 405 (counter) • 145 (display counter)     |  |
| R290                                      |  |
| 1x230V/50Hz                               |  |
| 5                                         |  |
|                                           |  |

#### **INSTALLATION DIAGRAM:**

**SCALE 1:50** 

4

VRPG/15D MAX ABSORBED POWER: 155 W

INPUT VOLTAGE: 230 V ~ 1 - 50Hz (SHUKO plug) - Wire length 1.5 mt

4

TBP/09 MAX ABSORBED POWER: 312 W

INPUT VOLTAGE : 230 V  $\sim$  1 - 50Hz ( \* SHUKO plug) - Wire length 2 mt