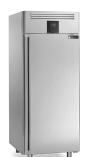

## EASE & PRECISION

The prover cabinets in the "PLANET" series are designed for the best management of the proving cycle, controlling temperature, proving times, and relative humidity with maximum security and precision.

Made to the highest quality standards, "PLANET" cabinets are entirely in AISI 304 stainless steel and constructed in one-piece structure with 70mm thick high density polyurethane insulation. They have pressed bottom with rounded corners for an easy cleaning and are equipped with air ducts specially designed to give uniform air circulation.

The inside humidity is produced by a steam generator and is controlled and regulated by the "touch" electronic control board.

The preset program provides: +  $40^{\circ}$ C temperature, 90% humidity. The cabinets can accomodate 80x60cm trays.