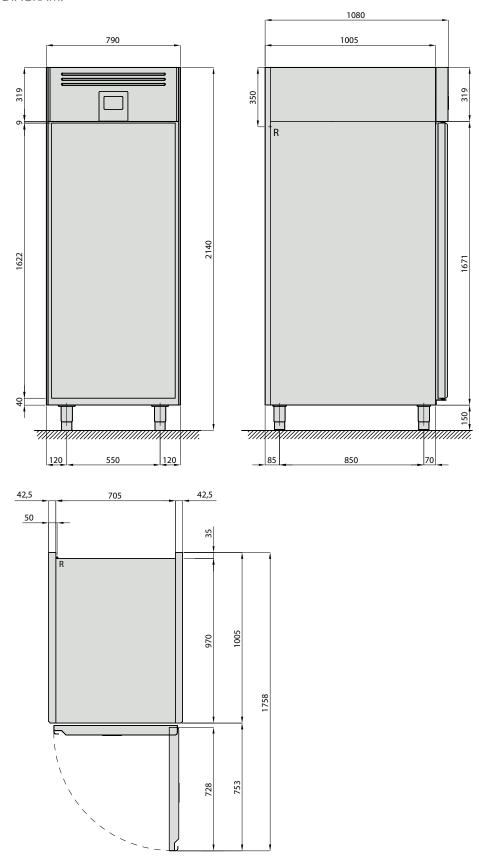

## TECHNICAL DATA:

|                                    | ALEV/40 |                    |  |
|------------------------------------|---------|--------------------|--|
| External dimensions (WxDxH)        | cm      | 79x108x214         |  |
| Capacity                           | lt      | 900                |  |
| Trays capacity                     | nr      | 20 60x80           |  |
| Standard fitting (pair of runners) | nr      | 20                 |  |
| Max absorbed power Temperature     | W       | 2200               |  |
| Humidity control                   | °C      | +40                |  |
| Input voltage                      | rH%     | 90%                |  |
| Climate class                      |         | Volt 1x230 / 50 Hz |  |
|                                    |         | 5                  |  |
|                                    |         |                    |  |
|                                    |         |                    |  |
|                                    |         |                    |  |
|                                    | ı       |                    |  |

## INSTALLATION DIAGRAM:

(R) Electricity supply: 3x1.5 mm2 wire complete with Schuko plug; L=4000 mm