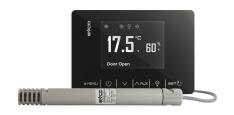

The inside humidity is produced by a steam generator and is controlled and regulated by the "touch" electronic control board.

The preset program provides: +  $40^{\circ}$ C temperature, 90% humidity. The cabinets can accomodate 80x60cm trays.

## CONTROL BOARD